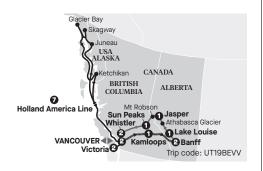

#### **ROCKIES EXPLORER & ALASKA CRUISE**

**VANCOUVER RETURN** 

- A maximum of 40 guests in your APT group.
- Locally inspired dining a total of 39 meals.
- Expert APT Tour Director and Cruise Liaison.
- Lakeview Room at Fairmont Chateau Lake Louise.
- GoldLeaf Service on the Rocky Mountaineer.
- Guaranteed verandah on your Holland America Line cruise.
- Meet a Mountie in Banff and listen to tales of the Royal Canadian Mounted Police.
- Transfers, porterage, port charges and gratuities.

19 DAY LAND AND RAIL TOUR WITH OCEAN CRUISE

From \$14,795 pp twin share\*

Save up to \$2,600 per couple\*