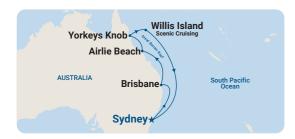

# Queensland

9&10 NIGHTS

ROUNDTRIP FROM SYDNEY

SYDNEY ▶ BRISBANE ▶ AIRLIE BEACH (FOR THE WHITSUNDAYS) ▶ YORKEYS KNOB (FOR CAIRNS) ► WILLIS ISLAND SCENIC CRUISING ►

Grand Princess® Royal Princess® Nov 25<sup>^</sup> Wed 10 nights Nov 30 Mon 9 nights

# **Northern Explorer**

NIGHTS

BETWEEN SYDNEY/OR BRISBANE AND PERTH

SYDNEY ▶ BRISBANE ▶ WILLIS ISLAND SCENIC CRUISING ▶ PORT DOUGLAS (FOR THE GREAT BARRIER REEF) ▶ DARWIN ★ ▶ KIMBERLEY COAST SCENIC CRUISING ► YAMPI SOUND SCENIC CRUISING ▶ BROOME ▶ EXMOUTH ▶ PERTH (FREMANTLE)