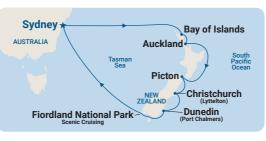

# **New Zealand Holiday**

**ROUNDTRIP FROM SYDNEY** 

SYDNEY ▶ BAY OF ISLANDS ▶ AUCKLAND ▶ PICTON (FOR MARLBOROUGH WINE REGION) ▶

CHRISTCHURCH (LYTTELTON) ► DUNEDIN (PORT CHALMERS) ► FIORDLAND NATIONAL PARK SCENIC CRUISING ▶ SYDNEY

SYDNEY ▶ BAY OF ISLANDS ▶ AUCKLAND ▶ PICTON (FOR MARLBOROUGH WINE REGION) ▶ CHRISTCHURCH (LYTTELTON) ▶ DUNEDIN (PORT CHALMERS) ▶ FIORDLAND NATIONAL PARK SCENIC CRUISING ► SYDNEY

Nov 3# Tue 15 nights Dec 5 Sat 13 nights