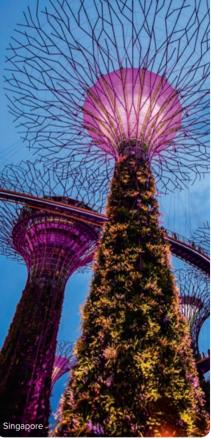

Fares are based on all sailings listed on Princess Plus™ fare. \*Operates in reverse - Sydney to Brisbane departure. See princess.com CRUISING FROM Singapore

> These voyages from Singapore to Brisbane and Sydney offer the chance to join Royal Princess® as she heads to Australian shores for her season of cruising.

There's always something to love on cruises that visits exotic Asian cities before the wonders of Australia. Savour days at sea being looked after by the attentive Princess crew. Enjoy a holiday without a care in the world and bring home unforgettable memories.

#### SINGAPORE TO SYDNEY

SINGAPORE ► KUALA LUMPUR (PORT KELANG) ► PENANG ▶ PHUKET ▶ LOMBOK ▶ DARWIN ★ ▶ YORKEYS KNOB (FOR CAIRNS) ▶ BRISBANE ▶ SYDNEY

2026 Royal Princess® Nov 6 Fri

Interior fares from \$4,159pp twin share including drinks, Wi-Fi and more\*

\*Fares are based on Royal Princess® 6/11/26 sailing on Princess Plus™ fare.

SINGAPORE TO BRISBANE

SINGAPORE ► KUALA LUMPUR (PORT KELANG) ► PENANG ▶ PHUKET ▶ LOMBOK ▶ DARWIN ★ ▶ YORKEYS KNOB (FOR CAIRNS) ► BRISBANE