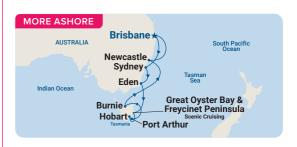

Jun 3 Thu

\*Fares are based on Grand Princess® 3/6/27 sailing on Princess Plus™ fare.

Need to take a breath of air? Discover Tasmania. 6 & 7-night cruises take in the delights of Hobart, history at Port Arthur and the stunning scenery of the Freycinet Peninsula. With a late night in Hobart there's plenty of time to visit the Huon Valley and Tahune Airwalk, take a Wildlife Cruise or soak in the views from Mt. Wellington.

Eden on NSW's South Coast has been welcoming cruise visitors for the past couple of years and the Sapphire Coast Seacation is a wonderful mini escape, with a loved one, family or a group of friends.

#### ROUNDTRIP FROM SYDNEY

SYDNEY ▶ EDEN ▶ GREAT OYSTER BAY & FREYCINET PENINSULA SCENIC CRUISING ► HOBART ★ ► PORT ARTHUR ▶ SYDNEY

SYDNEY ▶ EDEN ▶ SYDNEY

**ROUNDTRIP FROM SYDNEY** 

Jan 30<sup>^</sup> Sat 8 nights Mar 19 Fri 6 nights