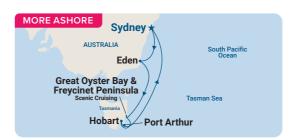

Jun 3 Thu

\*Fares are based on Grand Princess® 3/6/27 sailing on Princess Plus™ fare.

Need to take a breath of air? Discover Tasmania. 6 & 7-night cruises take in the delights of Hobart, history at Port Arthur and the stunning scenery of the Freycinet Peninsula. With a late night in Hobart there's plenty of time to visit the Huon Valley and Tahune Airwalk, take a Wildlife Cruise or soak in the views from Mt. Wellington.

Eden on NSW's South Coast has been welcoming cruise visitors for the past couple of years and the Sapphire Coast Seacation is a wonderful mini escape, with a loved one, family or a group of friends.

#### ROUNDTRIP FROM SYDNEY

SYDNEY ▶ EDEN ▶ GREAT OYSTER BAY & FREYCINET PENINSULA SCENIC CRUISING ► HOBART ★ ► PORT ARTHUR ▶ SYDNEY

SYDNEY ▶ EDEN ▶ SYDNEY

**ROUNDTRIP FROM SYDNEY** 

Jan 30<sup>^</sup> Sat 8 nights Mar 19 Fri 6 nights