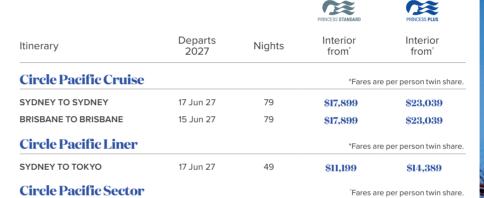

# ROUNDTRIP FROM BRISBANE ▶ 15 JUNE 2027 ▶ 79 NIGHTS ROUNDTRIP FROM SYDNEY ► 17 JUNE 2027 ► 79 NIGHTS

roundtrip from 39 destinations Sydney and Brisbane

with an overnight in Hong Kong

**17** 

13 countries

# Captain's Circle Early Booking Benefits

Princess Past Guests booking by 31 August, 2025 will receive:

Up to \$2,000 per stateroom off launch fares!"

Full Cruise 79 nights
Voyages 49 nights +

\$1,000 per person \$500 per person

#### Plus, also receive Onboard Spending Money AUD

Full Cruise 79 nights \$1,000 per person Voyages 49 nights + \$400 per person