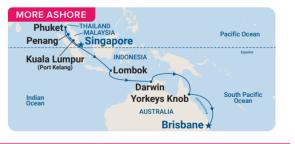

Fares are based on all sailings listed on Princess Plus™ fare. \*Operates in reverse - Sydney to Brisbane departure. See princess.com CRUISING FROM Singapore

> These voyages from Singapore to Brisbane and Sydney offer the chance to join Royal Princess® as she heads to Australian shores for her season of cruising.

There's always something to love on cruises that visits exotic Asian cities before the wonders of Australia. Savour days at sea being looked after by the attentive Princess crew. Enjoy a holiday without a care in the world and bring home unforgettable memories.

#### SINGAPORE TO SYDNEY

SINGAPORE ► KUALA LUMPUR (PORT KELANG) ► PENANG ▶ PHUKET ▶ LOMBOK ▶ DARWIN ★ ▶ YORKEYS KNOB (FOR CAIRNS) ▶ BRISBANE ▶ SYDNEY

2026 Royal Princess® Nov 6 Fri

Interior fares from \$4,159pp twin share including drinks, Wi-Fi and more\*

\*Fares are based on Royal Princess® 6/11/26 sailing on Princess Plus™ fare.

SINGAPORE TO BRISBANE

SINGAPORE ► KUALA LUMPUR (PORT KELANG) ► PENANG ▶ PHUKET ▶ LOMBOK ▶ DARWIN ★ ▶ YORKEYS KNOB (FOR CAIRNS) ► BRISBANE