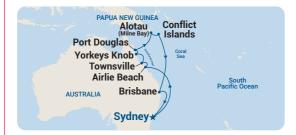

# **Papua New Guinea**

14. NIGHTS

#### ROUNDTRIP FROM BRISBANE

BRISBANE ▶ SYDNEY ▶ AIRLIE BEACH ▶ TOWNSVILLE ▶ YORKEYS KNOB (FOR CAIRNS) ► PORT DOUGLAS (FOR THE GREAT BARRIER REEF) ▶ ALOTAU (MILNE BAY) ▶ CONFLICT ISLANDS ▶ BRISBANE

2027 Grand Princess® Jun 1 Tue

Interior fares from \$3,169pp twin share including drinks, Wi-Fi and more\*

**New Guinea** 

**ROUNDTRIP FROM SYDNEY** 

SYDNEY ► AIRLIE BEACH (FOR THE WHITSUNDAYS) ► TOWNSVILLE ► YORKEYS KNOB (FOR CAIRNS) ► PORT DOUGLAS (FOR THE GREAT BARRIER REEF) ► ALOTAU (MILNE BAY) ► CONFLICT ISLANDS ▶ BRISBANE ▶ SYDNEY

Sailing from Sydney to the tropics brings sunsets over tropical vistas, welcome locals and a laid-back vibe just perfect for relaxation. From snorkelling over corals to visiting tribal villages these cruises are perfect escapes. The new Papua New Guinea cruise combines gems along the Queensland Coast with two PNG gems; Alotau with its crystal waterfalls and war history and the Conflict Islands offering abundant marine life.

Cruise itineraries are not guaranteed. Pricing is subject to availability. See page 19 for full Terms and Conditions. All cruises see page 20-24 and the cruise calendar on the back page.

Papua New Guinea is a destination like no other. Combining the best of the Queensland Coast with two incredibly diverse ports in Papua New Guinea offering the chance to explore historical wrecks, witness local customs and discover a paradise of white-sand beaches, crystal waterfalls and volcanic mountains.