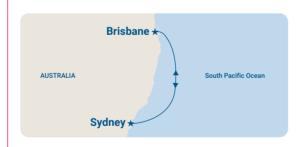

# Two magnificent ships

Grand Princess® will call Sydney home for the season. Sail from Sydney, Brisbane, Perth (Fremantle) and Auckland to a mesmerising array of destinations. Grand Princess® will also take guests on two spectacular longer cruises. Join her Round Australia adventure with departures from Sydney, Brisbane, Melbourne and Adelaide or the NEW Circle Pacific 2027 cruise.

Royal Princess® sails from Sydney taking guests to the wonders of New Zealand, tropical Fiji, culturally rich Tasmania and along the beautiful NSW Sapphire Coast.

# **2026-2027 Highlights**

There are 42 unique itineraries ranging from 2 to 79-nights across 74 destinations in 18 countries. The season offers sailings from six homeports – Sydney, Melbourne, Brisbane, Adelaide, Perth (Fremantle) and Auckland.