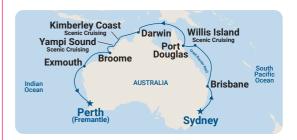

# **Northern Explorer**

NIGHTS

BETWEEN SYDNEY/OR BRISBANE AND PERTH

SYDNEY ▶ BRISBANE ▶ WILLIS ISLAND SCENIC CRUISING ▶ PORT DOUGLAS (FOR THE GREAT BARRIER REEF) ▶ DARWIN ★ ▶ KIMBERLEY COAST SCENIC CRUISING ► YAMPI SOUND SCENIC CRUISING ▶ BROOME ▶ EXMOUTH ▶ PERTH (FREMANTLE)

Oct 18# Sun 17 nights Per to Syd

Grand Princess

Oct 18# Sun 15 nights Per to Bris

Apr 13# Tue 17 nights Per to Syd Apr 30 Fri 17 nights Syd to Per May 17# Mon 17 nights Per to Syd

THE STATE OF THE S

Interior fares from \$4,309pp twin share including drinks, Wi-Fi and more

\*Fares are based on 17-night Grand Princess\* 30/4/27 sailing on Princess Plus™ fare. Fares for other dates may vary.

\*Operates in reverse. Itinerary and ports vary. See princess.com

Cruise itineraries are not guaranteed. Pricing is subject to availability. See page 19 for full Terms and Conditions. All cruises see page 20-24 and the cruise calendar on the back page.

A circumnavigation of the Australian continent is one you will treasure.

This could be your once-in-a-life adventure where you can see it all –

north, south, east and west.

Taking in a grand sweep of Australia there is plenty of time for relaxing sea days and adventures on land. Hear stories of times past in Tasmania. Savour amazing seafood in South Australia. Sip world-class wines from the Barossa and the Margaret River. Trek through rainforests, and swim crystalline waters.

Sit in awe as you watch the changing coastal scenery – from the Great Australian Bight to the Kimberleys. Let each sunrise greet a new day and each sunset be one of celebration.

Departs in 2026 and 2027.

# **Round Australia**

ROUNDTRIP FROM SYDNEY

SYDNEY TO BRISBANE, MELBOURNE TO SYDNEY, ADELAIDE TO SYDNEY

| DATE     | PORT                                                                 |
|----------|----------------------------------------------------------------------|
| 2027     | Itinerary based on Grand Princess® Sydney - Sydney 28-night sailing. |
| 2 APR    | SYDNEY                                                               |
| 3 APR    | NEWCASTLE                                                            |
| 4-5 APR  | CRUISING THE TASMAN SEA                                              |
| 6 APR    | MELBOURNE                                                            |
| 7 APR    | CRUISING THE SOUTHERN OCEAN                                          |
| 8 APR    | ADELAIDE                                                             |
| 9-10 APR | CRUISING THE GREAT AUSTRALIAN BIGHT & INDIAN OCEAN                   |
| 11 APR   | ALBANY                                                               |
| 12 APR   | MARGARET RIVER (BUSSELTON) $\$$                                      |
| 13 APR   | PERTH (FREMANTLE)                                                    |
| 14 APR   | CRUISING THE INDIAN OCEAN                                            |
| 15 APR   | EXMOUTH∜                                                             |
|          |                                                                      |

| ۱ |           |                                                                   |
|---|-----------|-------------------------------------------------------------------|
|   | DATE      | PORT                                                              |
|   | 2027      |                                                                   |
|   | 16 APR    | CRUISING THE INDIAN OCEAN                                         |
|   | 17 APR    | BROOME                                                            |
|   | 18 APR    | YAMPI SOUND SCENIC CRUISING                                       |
|   | 19 APR    | KIMBERLEY COAST SCENIC CRUISING                                   |
|   | 20 APR    | CRUISING THE INDIAN OCEAN & TIMOR SEA                             |
|   | 21 APR    | DARWIN                                                            |
|   | 22-24 APR | CRUISING THE TIMOR SEA & PACIFIC OCEAN                            |
|   | 25 APR    | PORT DOUGLAS (FOR THE GREAT BARRIER REEF) $\mathring{\mathbf{t}}$ |
|   | 26 APR    | WILLIS ISLAND SCENIC CRUISING                                     |
|   | 27 APR    | CRUISING THE PACIFIC OCEAN                                        |
|   | 28 APR    | BRISBANE                                                          |
|   | 29 APR    | CRUISING THE TASMAN SEA                                           |
|   | 30 APR    | SYDNEY                                                            |
|   |           |                                                                   |