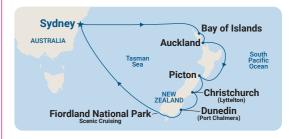

## **New Zealand**

**ROUNDTRIP FROM BRISBANE** 

14 NIGHTS

#### **ROUNDTRIP FROM BRISBANE**

BRISBANE ▶ AUCKLAND ▶ TAURANGA ▶ PICTON (FOR MARLBOROUGH WINE REGION) ▶ CHRISTCHURCH (LYTTELTON) ▶ DUNEDIN (PORT CHALMERS) ▶ FIORDLAND NATIONAL PARK SCENIC CRUISING ▶ BRISBANE