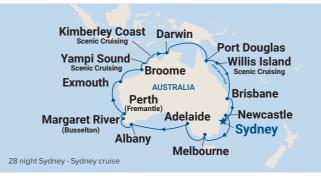

A circumnavigation of the Australian continent is one you will treasure.

This could be your once-in-a-life adventure where you can see it all –

north, south, east and west.

Taking in a grand sweep of Australia there is plenty of time for relaxing sea days and adventures on land. Hear stories of times past in Tasmania. Savour amazing seafood in South Australia. Sip world-class wines from the Barossa and the Margaret River. Trek through rainforests, and swim crystalline waters.

Sit in awe as you watch the changing coastal scenery – from the Great Australian Bight to the Kimberleys. Let each sunrise greet a new day and each sunset be one of celebration.

Departs in 2026 and 2027.

# **Round Australia**

ROUNDTRIP FROM SYDNEY

SYDNEY TO BRISBANE, MELBOURNE TO SYDNEY, ADELAIDE TO SYDNEY

| DATE     | PORT                                                                 |
|----------|----------------------------------------------------------------------|
| 2027     | Itinerary based on Grand Princess® Sydney - Sydney 28-night sailing. |
| 2 APR    | SYDNEY                                                               |
| 3 APR    | NEWCASTLE                                                            |
| 4-5 APR  | CRUISING THE TASMAN SEA                                              |
| 6 APR    | MELBOURNE                                                            |
| 7 APR    | CRUISING THE SOUTHERN OCEAN                                          |
| 8 APR    | ADELAIDE                                                             |
| 9-10 APR | CRUISING THE GREAT AUSTRALIAN BIGHT & INDIAN OCEAN                   |
| 11 APR   | ALBANY                                                               |
| 12 APR   | MARGARET RIVER (BUSSELTON) $\$$                                      |
| 13 APR   | PERTH (FREMANTLE)                                                    |
| 14 APR   | CRUISING THE INDIAN OCEAN                                            |
| 15 APR   | EXMOUTH∜                                                             |
|          |                                                                      |

| ۱ |           |                                                                   |
|---|-----------|-------------------------------------------------------------------|
|   | DATE      | PORT                                                              |
|   | 2027      |                                                                   |
|   | 16 APR    | CRUISING THE INDIAN OCEAN                                         |
|   | 17 APR    | BROOME                                                            |
|   | 18 APR    | YAMPI SOUND SCENIC CRUISING                                       |
|   | 19 APR    | KIMBERLEY COAST SCENIC CRUISING                                   |
|   | 20 APR    | CRUISING THE INDIAN OCEAN & TIMOR SEA                             |
|   | 21 APR    | DARWIN                                                            |
|   | 22-24 APR | CRUISING THE TIMOR SEA & PACIFIC OCEAN                            |
|   | 25 APR    | PORT DOUGLAS (FOR THE GREAT BARRIER REEF) $\mathring{\mathbf{t}}$ |
|   | 26 APR    | WILLIS ISLAND SCENIC CRUISING                                     |
|   | 27 APR    | CRUISING THE PACIFIC OCEAN                                        |
|   | 28 APR    | BRISBANE                                                          |
|   | 29 APR    | CRUISING THE TASMAN SEA                                           |
|   | 30 APR    | SYDNEY                                                            |
|   |           |                                                                   |