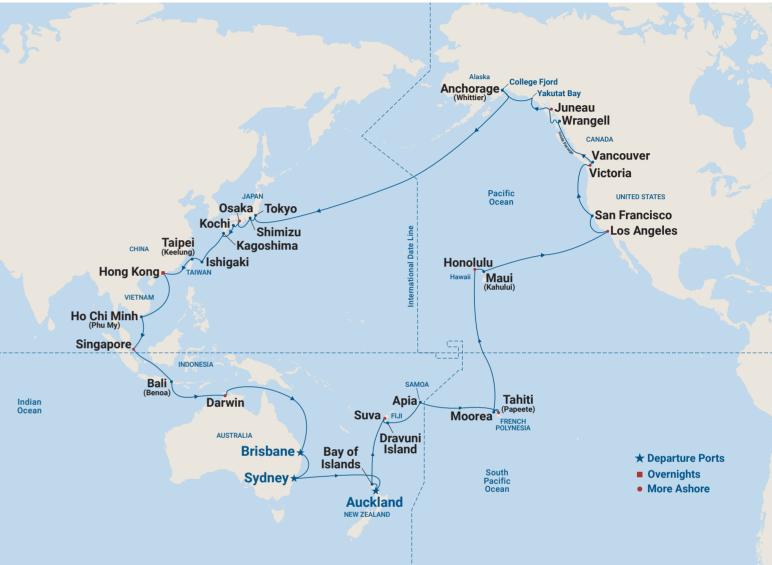

## Circle Pacific 2027 Cruise

Setting out on a 79-night adventure, this Epic Voyage of discovery roundtrip Sydney, Brisbane and Auckland will call into 32 destinations in 13 countries spanning the Pacific Ocean. Sailing over 23,600 nautical miles, discover island gems including Moorea, visit iconic cities like Los Angeles, Vancouver, Tokyo and Singapore. Witness the Alaskan glaciers, sail under San Francisco's Golden Gate Bridge and stand in awe at Mt. Fuji. Unforgettable memories await from your doorstep.

# **Grand Princess® Circle Pacific Cruise 2027**

**79** 

| ROUNDTRI  | IP FROM SYDNEY                                      |                |                                               | NIGHTS |
|-----------|-----------------------------------------------------|----------------|-----------------------------------------------|--------|
| DATE      | PORT                                                | DATE           | PORT                                          |        |
| 2027      |                                                     | 2027           |                                               |        |
| 17 JUN    | SYDNEY                                              | 25 JUL         | COLLEGE FJORD, ALASKA SCENIC CRUISING         |        |
| 18-20 JUN | CRUISING THE TASMAN SEA                             | 26 JUL         | ANCHORAGE, ALASKA (WHITTIER)                  |        |
| 21 JUN    | AUCKLAND, NEW ZEALAND                               | 27 JUL – 4 AUG | CRUISING THE NORTH PACIFIC OCEAN -            |        |
| 22 JUN    | BAY OF ISLANDS, NEW ZEALAND $\mathring{\mathbb{T}}$ |                | CROSS THE INTERNATIONAL DATELINE, DAY OMITTED |        |
| 23-24 JUN | CRUISING THE PACIFIC OCEAN                          | 5 AUG          | TOKYO, JAPAN                                  |        |
| 25 JUN    | SUVA, FIJI ★                                        | 6 AUG          | SHIMIZU, JAPAN (FOR MT. FUJI)                 |        |
| 26 JUN    | DRAVUNI ISLAND, FIJI                                | 7 AUG          | OSAKA, JAPAN (FOR KYOTO) ★                    |        |
| 27 JUN    | CRUISING THE SOUTH PACIFIC OCEAN                    | 8 AUG          | KOCHI, JAPAN                                  |        |
| 28 JUN    | APIA, WESTERN SAMOA                                 | 9 AUG          | KAGOSHIMA, JAPAN                              |        |
| 29-30 JUN | CROSS THE INTERNATIONAL DATELINE,                   | 10 AUG         | CRUISING THE EAST CHINA SEA                   |        |
|           | EXTRA DAY, CRUISING THE PACIFIC OCEAN               | 11 AUG         | ISHIGAKI, JAPAN                               |        |
| JUL       | TAHITI, FRENCH POLYNESIA (PAPEETE) ★                | 12 AUG         | TAIPEI, TAIWAN (KEELUNG)                      |        |
| 2 JUL     | MOOREA, FRENCH POLYNESIA ❖                          | 13 AUG         | CRUISING THE SOUTH CHINA SEA                  |        |
| 3-7 JUL   | CRUISING THE PACIFIC OCEAN                          | 14 AUG         | HONG KONG (                                   |        |
| 8 JUL     | HONOLULU, HAWAIIAN ISLANDS, USA 🖈                   | 15 AUG         | HONG KONG                                     |        |
| 9 JUL     | MAUI, HAWAIIAN ISLANDS, USA (KAHULUI)               | 16-17 AUG      | CRUISING THE SOUTH CHINA SEA                  |        |
| 10-14 JUL | CRUISING THE PACIFIC OCEAN                          | 18 AUG         | HO CHI MINH CITY, VIETNAM (PHU MY)            |        |
| 15 JUL    | LOS ANGELES, USA 🛨                                  | 19 AUG         | CRUISING THE SOUTH CHINA SEA                  |        |
| 16 JUL    | CRUISING THE PACIFIC OCEAN                          | 20 AUG         | SINGAPORE ★                                   |        |
| 17 JUL    | SAN FRANCISCO, USA                                  | 21- 23 AUG     | CRUISING THE JAVA SEA (CROSS THE EQUATOR)     |        |
| 18 JUL    | CRUISING THE PACIFIC OCEAN                          | 24 AUG         | BALI, INDONESIA (BENOA) ❖                     |        |
| 19 JUL    | VICTORIA, B.C., CANADA ★                            | 25-26 AUG      | CRUISING THE INDIAN OCEAN                     |        |
| 20 JUL    | VANCOUVER, B.C., CANADA                             | 27 AUG         | DARWIN ★                                      |        |
| 21 JUL    | CRUISING THE INSIDE PASSAGE                         | 28 AUG - 1SEP  | CRUISING THE TIMOR AND CORAL SEAS             |        |
| 22 JUL    | WRANGELL, ALASKA                                    | 2 SEP          | BRISBANE                                      |        |
| 23 JUL    | JUNEAU, ALASKA ★                                    | 3 SEP          | CRUISING THE TASMAN SEA                       |        |
| 24 JUL    | HUBBARD GLACIER, ALASKA SCENIC CRUISING             | 4 SEP          | SYDNEY                                        |        |
|           |                                                     |                |                                               |        |