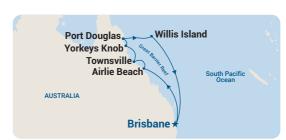

Queensland

**ROUNDTRIP FROM BRISBANE** 

**7-10** 

Tasmania

NIGHTS

#### **ROUNDTRIP FROM BRISBANE**

BRISBANE ► AIRLIE BEACH (FOR THE WHITSUNDAYS) ► TOWNSVILLE ► YORKEYS KNOB (FOR CAIRNS) ► PORT DOUGLAS (FOR THE GREAT BARRIER REEF) ▶ WILLIS ISLAND SCENIC CRUISING ▶ BRISBANE