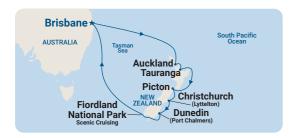

# **New Zealand Holiday**

**ROUNDTRIP FROM SYDNEY** 

SYDNEY ▶ BAY OF ISLANDS ▶ AUCKLAND ▶ PICTON (FOR MARLBOROUGH WINE REGION) ▶

CHRISTCHURCH (LYTTELTON) ► DUNEDIN (PORT CHALMERS) ► FIORDLAND NATIONAL PARK SCENIC CRUISING ▶ SYDNEY

SYDNEY ▶ BAY OF ISLANDS ▶ AUCKLAND ▶ PICTON (FOR MARLBOROUGH WINE REGION) ▶ CHRISTCHURCH (LYTTELTON) ▶ DUNEDIN (PORT CHALMERS) ▶ FIORDLAND NATIONAL PARK SCENIC CRUISING ► SYDNEY

Nov 3# Tue 15 nights Dec 5 Sat 13 nights