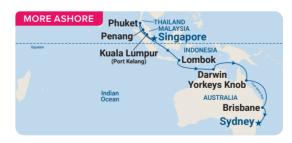

Fares are based on all sailings listed on Princess Plus™ fare. \*Operates in reverse - Sydney to Brisbane departure. See princess.com CRUISING FROM Singapore

> These voyages from Singapore to Brisbane and Sydney offer the chance to join Royal Princess® as she heads to Australian shores for her season of cruising.

There's always something to love on cruises that visits exotic Asian cities before the wonders of Australia. Savour days at sea being looked after by the attentive Princess crew. Enjoy a holiday without a care in the world and bring home unforgettable memories.

#### SINGAPORE TO SYDNEY

SINGAPORE ► KUALA LUMPUR (PORT KELANG) ► PENANG ▶ PHUKET ▶ LOMBOK ▶ DARWIN ★ ▶ YORKEYS KNOB (FOR CAIRNS) ▶ BRISBANE ▶ SYDNEY

2026 Royal Princess® Nov 6 Fri

Interior fares from \$4,159pp twin share including drinks, Wi-Fi and more\*

\*Fares are based on Royal Princess® 6/11/26 sailing on Princess Plus™ fare.

SINGAPORE TO BRISBANE

SINGAPORE ► KUALA LUMPUR (PORT KELANG) ► PENANG ▶ PHUKET ▶ LOMBOK ▶ DARWIN ★ ▶ YORKEYS KNOB (FOR CAIRNS) ► BRISBANE