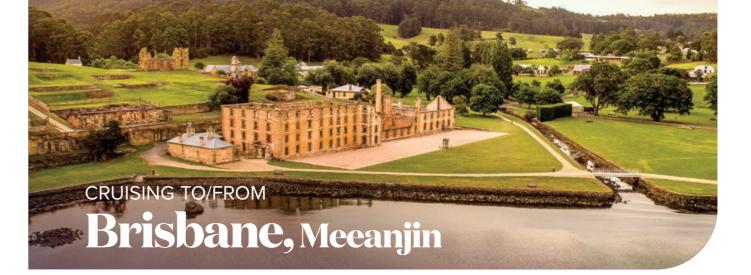

# **2026-2027 Highlights**

There are 42 unique itineraries ranging from 2 to 79-nights across 74 destinations in 18 countries. The season offers sailings from six homeports – Sydney, Melbourne, Brisbane, Adelaide, Perth (Fremantle) and Auckland.

The Round Australia cruise offers for the first time sectors ranging from 22 nights. In this release you'll find opportunities to join Grand Princess® and Crown Princess® on a circumnavigation of Australia.

The brand new 2027 Circle Pacific cruise is an Epic Voyage of 79-nights offering guests the opportunity of sailing from Sydney and Brisbane.

A repositioning voyage on Royal Princess® from Singapore offers a delightful sojourn to Brisbane and Sydney.