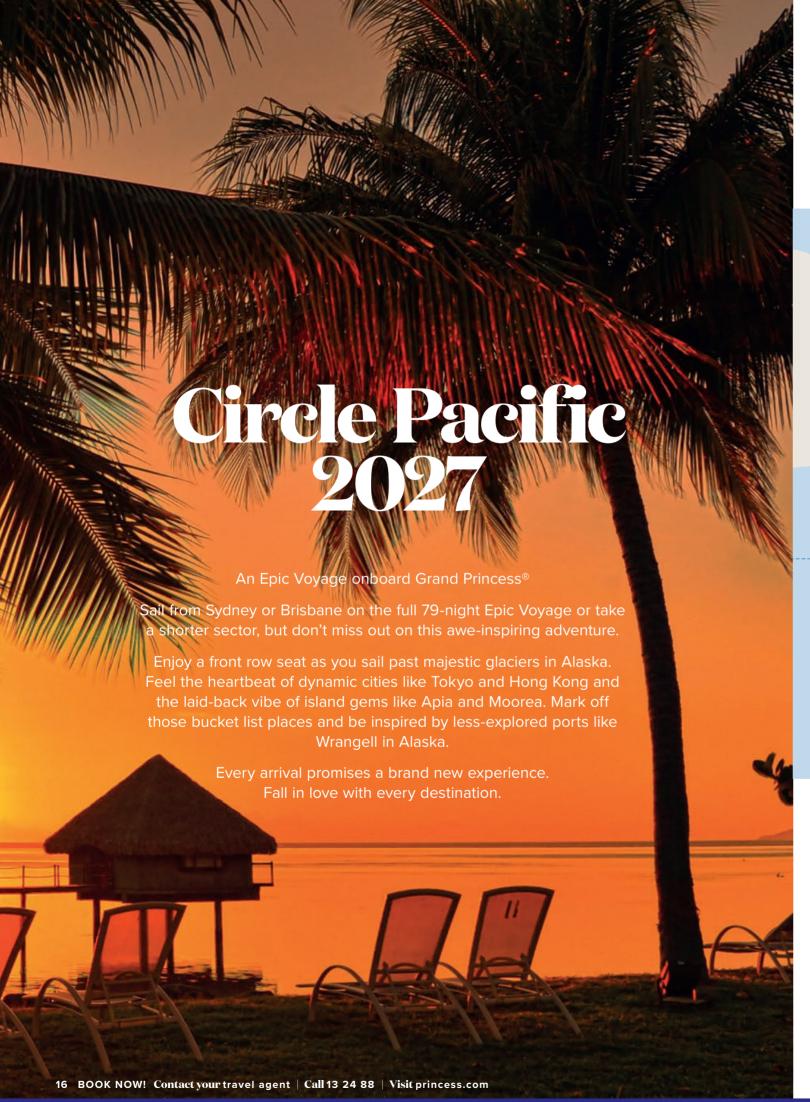

## Circle Pacific 2027 Cruise

Setting out on a 79-night adventure, this Epic Voyage of discovery roundtrip Sydney, Brisbane and Auckland will call into 32 destinations in 13 countries spanning the Pacific Ocean. Sailing over 23,600 nautical miles, discover island gems including Moorea, visit iconic cities like Los Angeles, Vancouver, Tokyo and Singapore. Witness the Alaskan glaciers, sail under San Francisco's Golden Gate Bridge and stand in awe at Mt. Fuji. Unforgettable memories await from your doorstep.